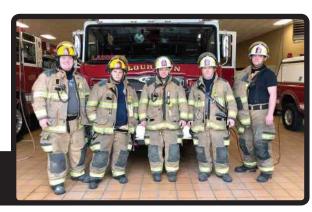

## Volunteers fill the gear!

The official registration and financial information of Flourtown Fire Company may be obtained from the Pennsylvania Department of State by calling toll-free, within Pennsylvania, 1-800-732-0999. Registration does not imply endorsement